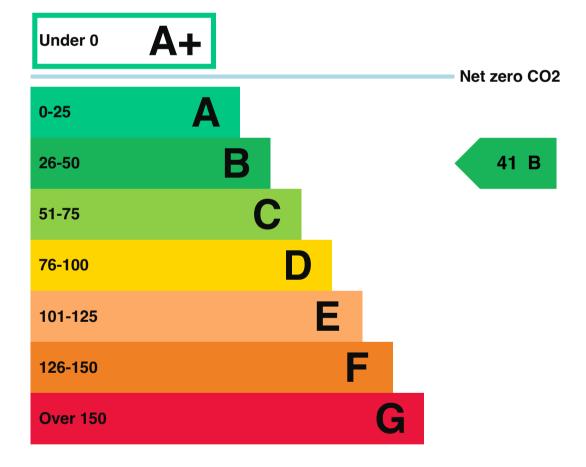

## **Energy rating and score**

This property's energy rating is B.

Properties get a rating from A+ (best) to G (worst) and a score.

The better the rating and score, the lower your property's carbon emissions are likely to be.

# How this property compares to others

Properties similar to this one could have ratings:

| If newly built                   | 23 A |
|----------------------------------|------|
| If typical of the existing stock | 67 C |